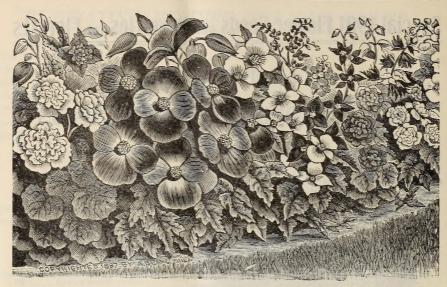

|

JAMES C. MURRAY, City.

PEORIA, ILL., Dec. 21, 1900.

Dear Sir:—I take much pleasure in saying I have known you for the last ten years and have had business with you in the purchase of trees, flowers and seeds, and I have always found your word and contracts thoroughly reliable, and I am pleased to add my testimony to be used with any one in regard to this. With kind regards, I remain, Yours truly,

MARTIN KINGMAN.



A Cluster of Tuberous-Rooted Begonias.

|                                                                                                                                                                                                                                | -              |
|--------------------------------------------------------------------------------------------------------------------------------------------------------------------------------------------------------------------------------|----------------|
| BECONIA, Tuberous-Rooted, Choice Prize Varieties. Finest single mixed;                                                                                                                                                         |                |
| large flowers